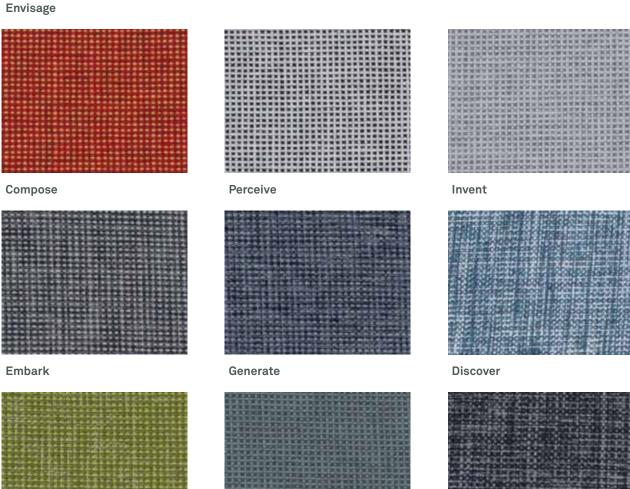

## Artisan

Width 170cm

Composition 100% Polyester

Roll size 50m

Weight 348g per lineal metre
Use Panel, Upholstery
Abrasion 65,000 Martindale Rubs
Fire Test AS1530.3, ISO5660

Colour Variations: All textiles are subject to some colour variation. Fabric supplied to